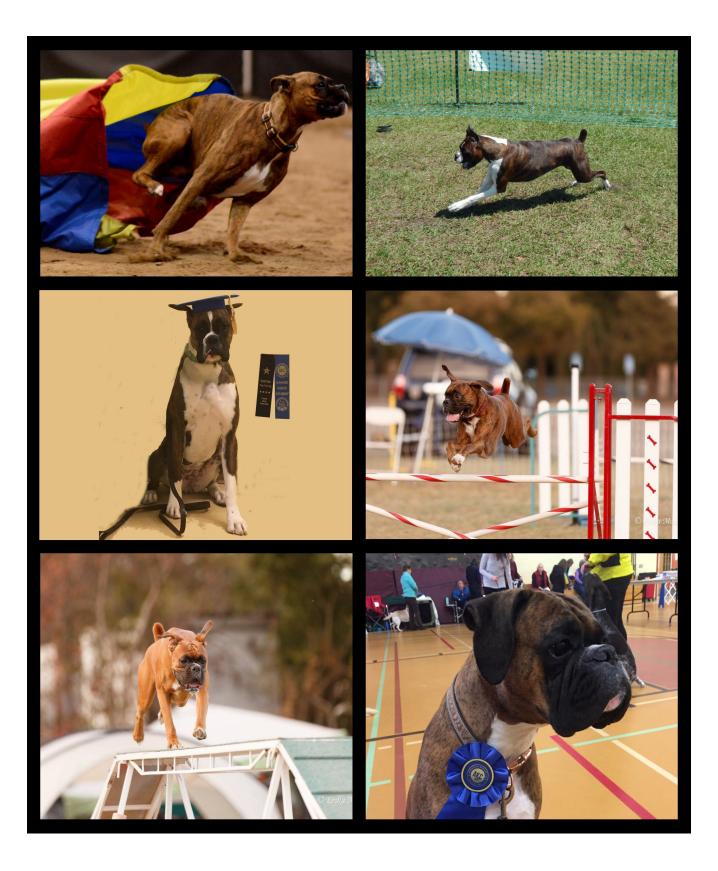

### Performance 2018!

Ch. Encore's Zinnia, AX, MXJ, NJP, MXF, NFP, CA – Ch. Encore's Rubicon, CA, BCAT Ch. Encore's Paper Moon, CGCA – Encore's Maserati, CGC, RN, PD, SDS-N, SDA-A Encore's Masquerade, CGC, NA, NAP, NFP, SDS-A – Encore's Xcalibur, CGC, TKN