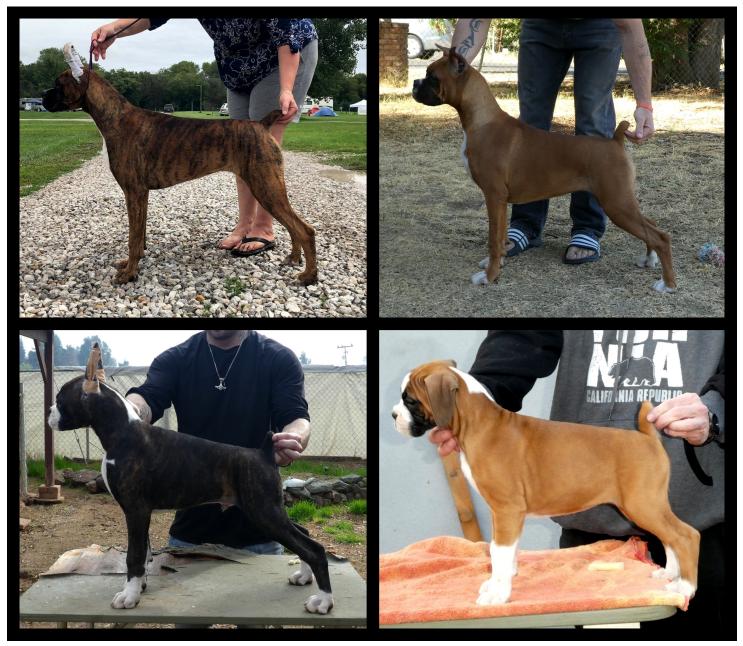

### **New Champions 2018!** Bringing our total to 95

Ch. Encore's Limerick – Ch. Encore's Propaganda Ch. Encore's Jivago – Ch. Encore's Paper Moon Ch. Encore's Xtraordinaire – Ch. Encore's Macaroon Ch. Encore's Kaiser

### Up 'N Coming 2019!

Farmore Encore's Zahara – Encore's Quela Encore's Firebrand – Encore's Moulin Rouge

The pursuit of excellence continues at Encore; striving to produce the healthiest dogs, with true temperaments, who exemplify the breed standard. None of these accomplishments would be possible without the commitment and hard work of co-breeders, co-owners, and handlers.